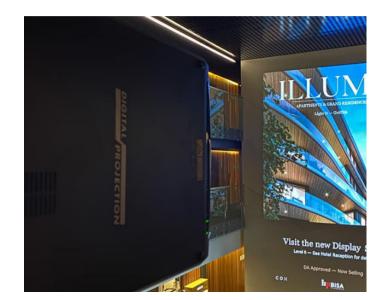

The projection wall instantly became another design feature, displaying digital art and in house promotions. With advances in technology, the then current ProjectionDesign lamp became outdated and it was time again for Dan to reevaluate the merits of an upgrade and consider the merits of a high brightness laser light source projector from Digital Projection.

Visit the new Display Suite Level 6 – See Hotel Reception for details

#### M-Vision

The M-Vision Laser 21,000 Lumen was chosen for the upgrade. It is a single CHIP DLP projector which boasts a a 21,000 lumen output, a 10,000:1 contrast ratio, and performance that rivals three chip units without the price tag.