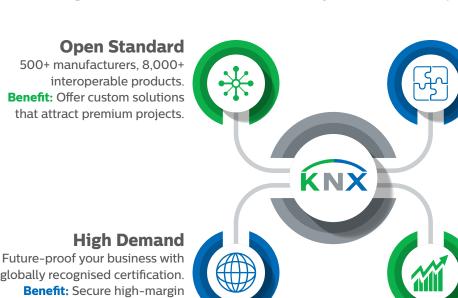

## WHY KNX?

Leverage a certification that boosts both your technical expertise and your bottom line:

### **Seamless Integration** Works with Crestron, Control4, RTI,

Q-SYS, DALI, BACnet and more. Benefit: Deliver integrated solutions that boost customer satisfaction and repeat business.

a globally recognised certification. projects worldwide.

## **Financial Benefits**

Unlock premium projects and gain exclusive access to ABB products. **Benefit:** Enjoy lucrative revenue streams and improved profit margins.