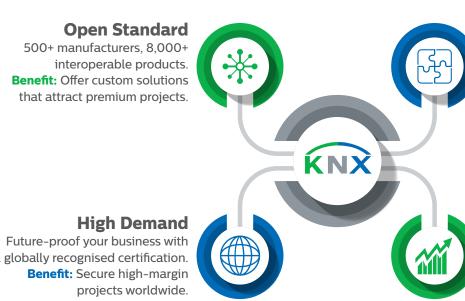

## WHY KNX?

Leverage a certification that boosts both your technical expertise and your bottom line:

### **Seamless Integration** Works with Crestron, Control4, RTI,

Q-SYS, DALI, BACnet and more. Benefit: Deliver integrated solutions that boost customer satisfaction and repeat business.

a globally recognised certification.

Cost:

**Financial Benefits** 

Unlock premium projects and gain exclusive access to ABB products. **Benefit:** Enjoy lucrative revenue streams and improved profit margins.