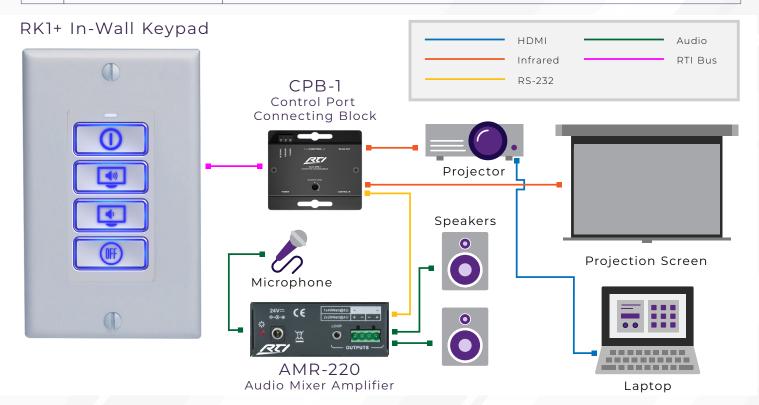

## RK1+ & CPB-1

[IN-WALL KEYPAD AND CONTROL PORT CONNECTING BLOCK]

#### **FEATURES**

- Customized user interface for easy, intuitive control.
- Keypad with custom engraved buttons enable intuitive control.
- Combined Infrared / RS232 Interface controls projector, projection screen and Audio mixer / amplifier.
- System is scalable to an infinite number of classrooms, preferably connected to a central control processor

### New Product List

| QTY. | PRODUCT            | DESCRIPTION                                                                                        |
|------|--------------------|----------------------------------------------------------------------------------------------------|
| 1    | RK1+ 4             | 4-Button In-Wall Keypad enables control of projector, projection screen and audio mixer/amplifier. |
| 1    | CPB-1              | Control Port Connecting Block with RS-232 and Infrared control ports.                              |
| 1    | AMR-220            | 2 x 1 Audio Mixer Amplifier for two audio sources e.g. Laptop and one stereo speaker output        |
|      | 4K Video Projector | Displays presentation and shared content in high resolution.                                       |
|      | Projection Screen  | For presentation content.                                                                          |
|      | Passive Speakers   | Connected to AMR-220                                                                               |
|      | Microphone         | Connected to AMR-220                                                                               |