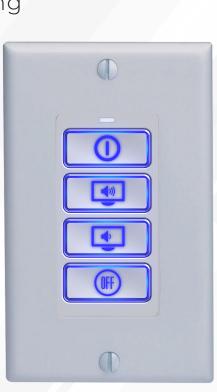

# SIMPLE CONTROL FOR CLASSROOMS

Project Floorplan

RK1+ 4-Button In-Wall Keypad with Customized Button Engraving

RTI combines robust capacity with one-touch simplicity to get the presentation started quickly and keep the audience engaged.

#### **FEATURES**

- Customized user interface for easy, intuitive control.
- Keypad with custom engraved buttons enable intuitive control.
- Combined Infrared / RS232 Interface controls projector, projection screen and Audio mixer / amplifier.
- System is scalable to an infinite number of classrooms, preferably connected to a central control processor