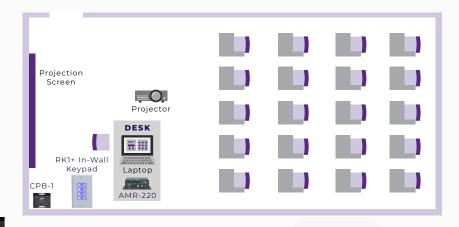

# SIMPLE CONTROL FOR CLASSROOMS

Project Floorplan

RK1+ 4-Button In-Wall Keypad with Customized Button Engraving

RTI combines robust capacity with one-touch simplicity to get the presentation started quickly and keep the audience engaged.

#### **CLIENT WISH LIST**

- Install a 4K projector and a projection screen
- Install an audio mixer amplifier (with a microphone input) and wallmount speakers
- Simple, intuitive control of the audio and video devices

### New Product List

| QTY. | PRODUCT            | DESCRIPTION                                                                                        |
|------|--------------------|----------------------------------------------------------------------------------------------------|
| 1    | RK1+ 4             | 4-Button In-Wall Keypad enables control of projector, projection screen and audio mixer/amplifier. |
| 1    | CPB-1              | Control Port Connecting Block with RS-232 and Infrared control ports.                              |
| 1    | AMR-220            | 2 x 1 Audio Mixer Amplifier for two audio sources e.g. Laptop and one stereo speaker output        |
|      | 4K Video Projector | Displays presentation and shared content in high resolution.                                       |
|      | Projection Screen  | For presentation content.                                                                          |
|      | Passive Speakers   | Connected to AMR-220                                                                               |
|      | Microphone         | Connected to AMR-220                                                                               |