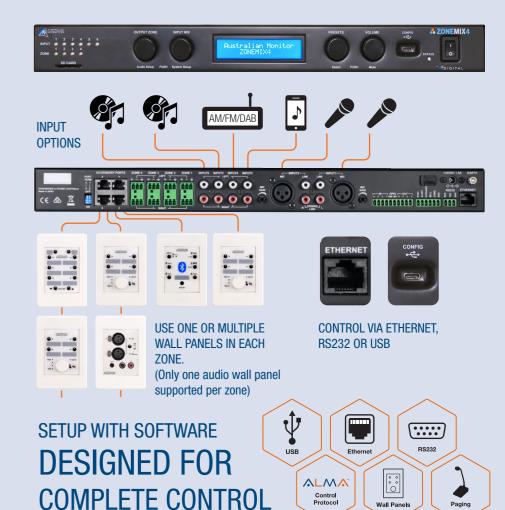

## A FLEXIBLE **ZONING** SOLUTION

A zoning solution sharing 2 mic/line and 4 line inputs to 4 or 8 zone outputs. Each output zone also has an additional local input for added flexibility.

**ZONEMIX4** – 4 mono or stereo outputs **ZONEMIX8** – 8 mono outputs

## MULTIPLE **CONTROL** OPTIONS

Multiple control options include five wall panels models as well as USB, RS232 and Ethernet connectivity.

Volume control

10 button

WP4R 4 Button and Volume

Blueto

Bluetooth

WPML n Mic/Line Input

Wall panel options provide programmable buttons, contact closure outputs, volume control knobs and a Bluetooth receiver.