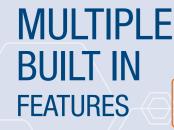

Wall panel options provide programmable buttons, contact closure outputs, volume control knobs and a Bluetooth receiver.