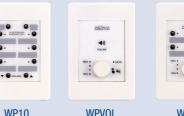

## MULTIPLE **CONTROL** OPTIONS

Multiple control options include five wall panels models as well as USB, RS232 and Ethernet connectivity.

Volume control

10 button

WP4R 4 Button and Volume

Blueto

Bluetooth

WPML n Mic/Line Input

Wall panel options provide programmable buttons, contact closure outputs, volume control knobs and a Bluetooth receiver.