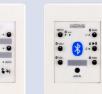

## MULTIPLE **CONTROL** OPTIONS

Multiple control options include five wall panels models as well as USB, RS232 and Ethernet connectivity.

Volume control

10 button

WP4R 4 Button and Volume

Blueto

Bluetooth

WPML n Mic/Line Input

Wall panel options provide programmable buttons, contact closure outputs, volume control knobs and a Bluetooth receiver.