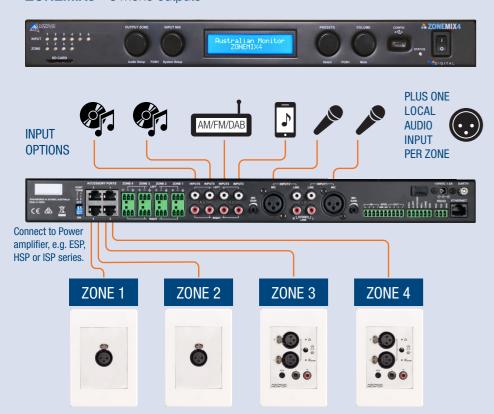

## A FLEXIBLE **ZONING** SOLUTION

A zoning solution sharing 2 mic/line and 4 line inputs to 4 or 8 zone outputs. Each output zone also has an additional local input for added flexibility.

**ZONEMIX4** – 4 mono or stereo outputs **ZONEMIX8** – 8 mono outputs