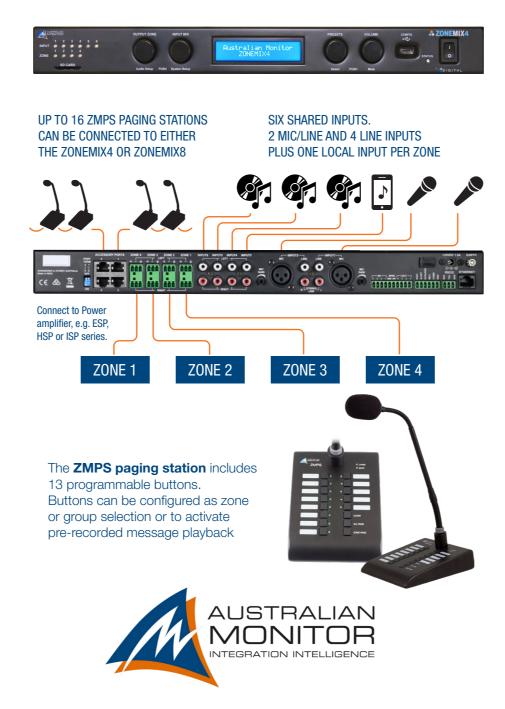

## A COMPREHENSIVE **PAGING** SOLUTION

Use either the ZONEMIX4 or ZONEMIX8 as a paging solution with up to 8 paging stations, custom message activation priority and scheduling.