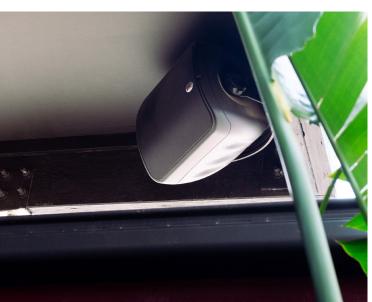

### **INSTALLED EQUIPMENT**

- · 2x PSB CS605 In-Ceiling Speaker Packs (4 per pack)
- · 2x PSB CS1000 Outdoor Speaker Pairs
- · 1x NAD Ci580v2 Network Media Player
- 1x NAD Ci16-60DSP 16-Channel Amplifier
- · 1x PSB SUB250 (Outdoor)
- · 1x PSB SUB450 (Indoor)

## **DESIGN AND IMPLEMENTATION**

In the indoor bar area, six PSB 6.5-inch in-ceiling speakers were installed with colour-matched grilles for a discreet look. These were powered by six channels from the NAD Ci16-60DSP amplifier, housed alongside the NAD Ci580v2 media streamer and the 12-inch PSB SUB450 subwoofer, all hidden from sight to preserve the venue's aesthetic. On the back deck, two pairs of weatherproof PSB CS1000 speakers were driven in bridged mode using eight channels of the same NAD amplifier. These were complemented by a PSB SUB250 10-inch outdoor subwoofer to ensure impactful bass across the outdoor space.