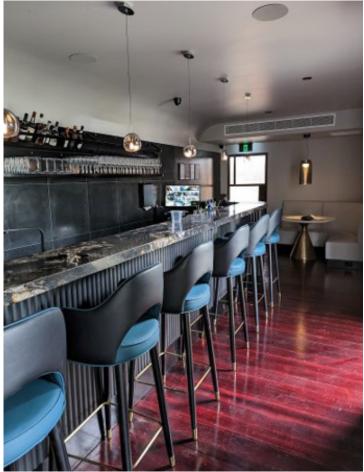

## **DESIGN AND IMPLEMENTATION**

In the indoor bar area, six PSB 6.5-inch in-ceiling speakers were installed with colour-matched grilles for a discreet look. These were powered by six channels from the NAD Ci16-60DSP amplifier, housed alongside the NAD Ci580v2 media streamer and the 12-inch PSB SUB450 subwoofer, all hidden from sight to preserve the venue's aesthetic. On the back deck, two pairs of weatherproof PSB CS1000 speakers were driven in bridged mode using eight channels of the same NAD amplifier. These were complemented by a PSB SUB250 10-inch outdoor subwoofer to ensure impactful bass across the outdoor space.