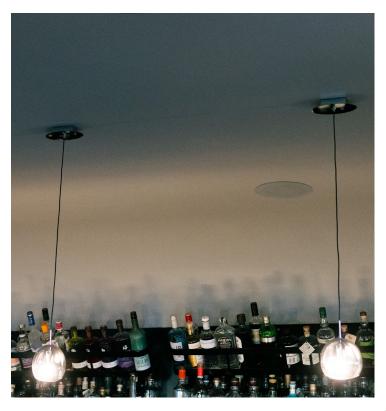

## **DESIGN AND IMPLEMENTATION**

In the indoor bar area, six PSB 6.5-inch in-ceiling speakers were installed with colour-matched grilles for a discreet look. These were powered by six channels from the NAD Ci16-60DSP amplifier, housed alongside the NAD Ci580v2 media streamer and the 12-inch PSB SUB450 subwoofer, all hidden from sight to preserve the venue's aesthetic. On the back deck, two pairs of weatherproof PSB CS1000 speakers were driven in bridged mode using eight channels of the same NAD amplifier. These were complemented by a PSB SUB250 10-inch outdoor subwoofer to ensure impactful bass across the outdoor space.