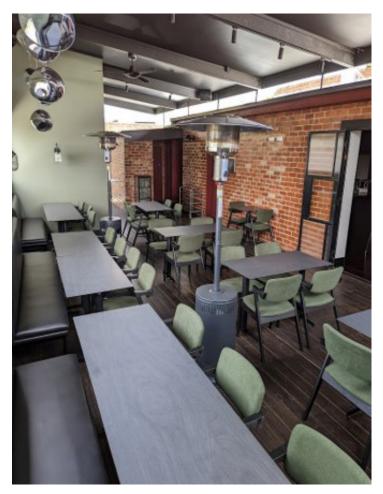

## **DESIGN AND IMPLEMENTATION**

In the indoor bar area, six PSB 6.5-inch in-ceiling speakers were installed with colour-matched grilles for a discreet look. These were powered by six channels from the NAD Ci16-60DSP amplifier, housed alongside the NAD Ci580v2 media streamer and the 12-inch PSB SUB450 subwoofer, all hidden from sight to preserve the venue's aesthetic. On the back deck, two pairs of weatherproof PSB CS1000 speakers were driven in bridged mode using eight channels of the same NAD amplifier. These were complemented by a PSB SUB250 10-inch outdoor subwoofer to ensure impactful bass across the outdoor space.