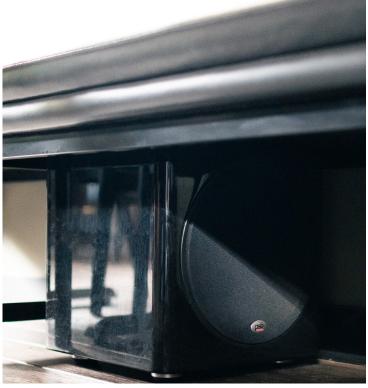

### **INSTALLED EQUIPMENT**

- · 2x PSB CS605 In-Ceiling Speaker Packs (4 per pack)
- · 2x PSB CS1000 Outdoor Speaker Pairs
- · 1x NAD Ci580v2 Network Media Player
- 1x NAD Ci16-60DSP 16-Channel Amplifier
- · 1x PSB SUB250 (Outdoor)
- · 1x PSB SUB450 (Indoor)

## **DESIGN AND IMPLEMENTATION**

In the indoor bar area, six PSB 6.5-inch in-ceiling speakers were installed with colour-matched grilles for a discreet look. These were powered by six channels from the NAD Ci16-60DSP amplifier, housed alongside the NAD Ci580v2 media streamer and the 12-inch PSB SUB450 subwoofer, all hidden from sight to preserve the venue's aesthetic. On the back deck, two pairs of weatherproof PSB CS1000 speakers were driven in bridged mode using eight channels of the same NAD amplifier. These were complemented by a PSB SUB250 10-inch outdoor subwoofer to ensure impactful bass across the outdoor space.